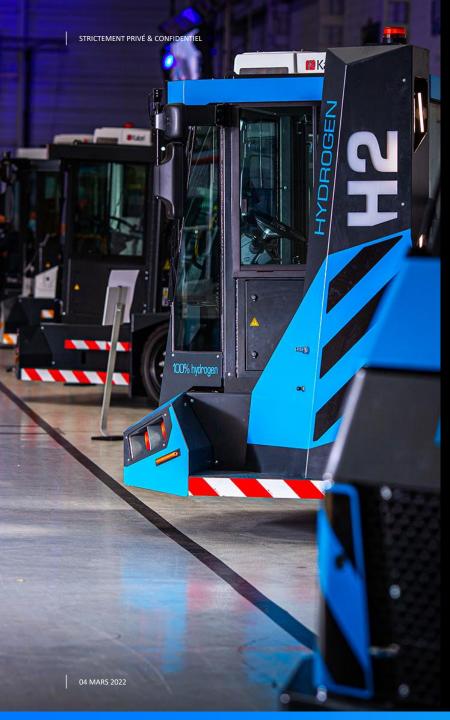

#### **FUEL CELL HYDROGEN VERSIONS 2021**

4 MARS 2022 STRICTEMENT PRIVÉ & CONFIDENTIEL

#### M 15 Kw 10 kg H2 tank

60 kW 30 kg H2 tank

**XL**125 kW or 250 kW
160 kg H2 tank