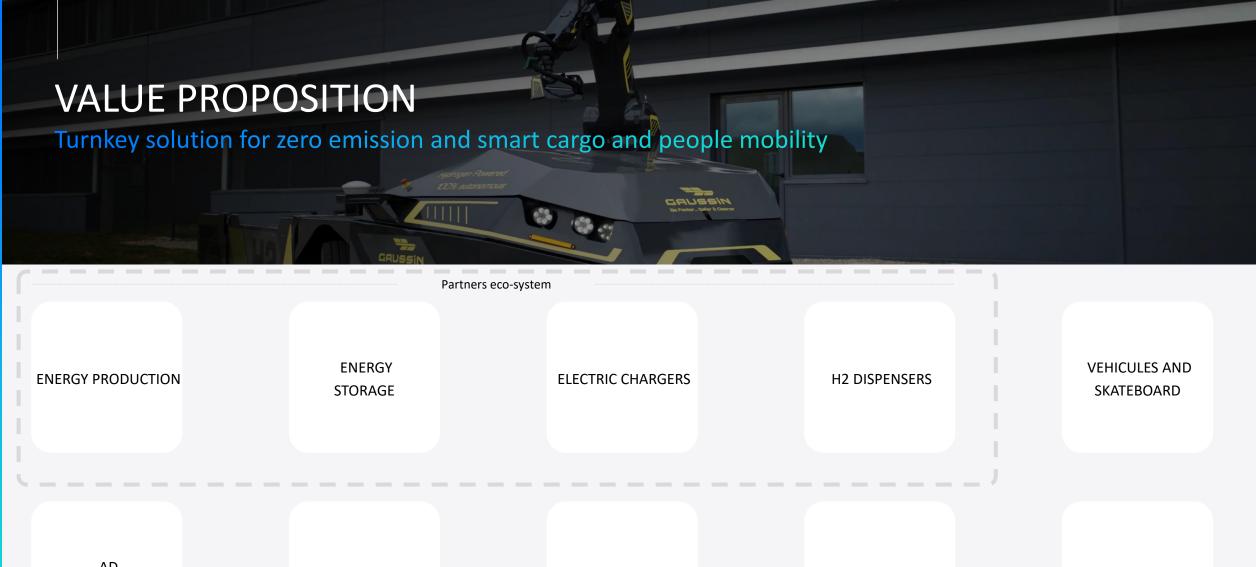

its customers in the transport and logistics industries.

It specializes in cargo and passenger transportation, with modular Battery and FuelCell Powered Platforms and Self-Driving Solutions.

With more than 50,000 vehicles sold worldwide, Gaussin enjoys a strong reputation in four fast-expanding market verticals: seaport terminals, airports, logistics hubs and smart cities."



"Each Gaussin generation has brought a major technological innovation.

For over 10 years now, i have decided to innovate to make transportation more responsible and efficient."

Through a continuous and sustainable investment in research and development, we imagine, design and manufacture breakthrough electric and smart transportation solutions that put customer first.

**Christophe Gaussin CEO Gaussin Group** 



AD FMS

**CONTROL ROOM** 

MAINTENANCE

TRAINING

TAAS

# GAUSSIN Key information



140m€ invested in R&D



Assembly plant in France, Qatar and Singapore (Licencing)



2500 customers around the world



84 patents filled in worlwide
Innovation part of our DNA since 4 generation



50 000 vehicles and equipments in operation worlwide



Winner of the Dubai World Challenge for Self-Driving in 2019 (1s edition 65 participants)

International reputation since more than a century





04 MARS 2022

#### **SEAPORTS**

Containers









#### **LOGISTIC**

Trailers/semi trailers
Swap bodies/pallets/coils















# **AIRPORTS**

ULDS Cargo/Baggages







## **SMART CITIES**

People mobility



**FULL ELECTRIC VERSIONS** 

4 MARS 2022 STRICTEMENT PRIVÉ & CONFIDENTIEL

#### **SEAPORTS*